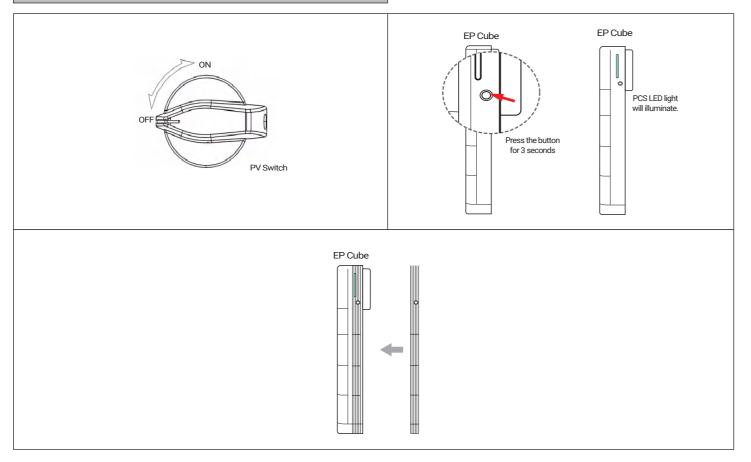

## 11. Activate EP CUBE (Turn on the PV switch - Press the button for 3 sec - Assemble the side covers)