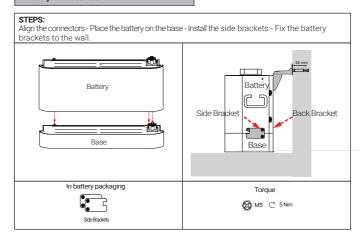

# **EP CUBE** Quick Installation Guide V2.4 for authorized installer only!



# Installation Steps









## 1.1 Base Installation on Wall (floor mounting)



# 1.2 Base Installation (wall mounting - optional wall mount kit required)



### 2. Battery and Base Installation



#### 4. Wall bracket installation



## 3. Top Battery Installation (Install the top brackets first)



# 5. PCS installation



# Wiring Schematic Without Optional AC Switch Box



### 1. PV to EP Cube (It is recommended to install an external DC PV breaker between the EP Cube and the strings. Check string polarity with multimeter prior to connection).



#### 2. Remove Front Panel and Dead Front Cover



## 3. PCS On-Grid to EP Cube AC Breaker



# 4. Emergency Stop Button (optional) - (Connect T1 to EPO+ of the PCS Terminal - Connect T2 to EPO - of the PCS Terminal).



## **Meters Wiring (with Eastron Meter)**

#### 

## 6. CTs Installation (if there is an existing or new third party solar inverter, an inverter meter need to be installed to read inverter power production).

CT



##