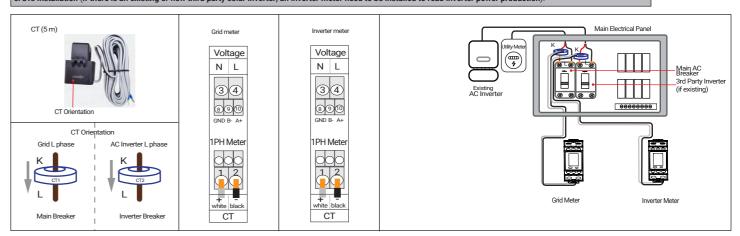

## 6. CTs Installation (if there is an existing or new third party solar inverter, an inverter meter need to be installed to read inverter power production).

CT