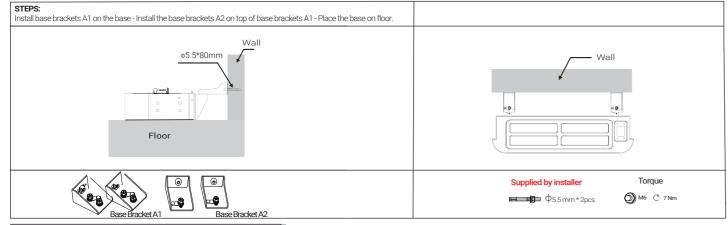

# **EP CUBE** Quick Installation Guide V2.4 for authorized installer only!



# Installation Steps









## 1.1 Base Installation on Wall (floor mounting)



# 1.2 Base Installation (wall mounting - optional wall mount kit required)



### 2. Battery and Base Installation



#### 4. Wall bracket installation



## 3. Top Battery Installation (Install the top brackets first)



# 5. PCS installation



# Wiring Schematic Without Optional AC Switch Box



### 1. PV to EP Cube (It is recommended to install an external DC PV breaker between the EP Cube and the strings. Check string polarity with multimeter prior to connection).



#### 2. Remove Front Panel and Dead Front Cover



## 3. PCS On-Grid to EP Cube AC Breaker



# 4. Emergency Stop Button (optional) - (Connect T1 to EPO+ of the PCS Terminal - Connect T2 to EPO - of the PCS Terminal).



## **Meters Wiring (with Eastron Meter)**

#### 

## 6. CTs Installation (if there is an existing or