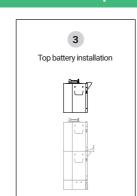

# **EP CUBE** Quick Installation Guide V2.4 for authorized installer only!



# Installation Steps









## 1.1 Base Installation on Wall (floor mounting)



# 1.2 Base Installation (wall mounting - optional wall mount kit required)



### 2. Battery and Base Installation



#### 4. Wall bracket installation



## 3. Top Battery Installation (Install the top brackets first)



# 5. PCS installation



# Wiring Schematic Without Optional AC Switch Box



### 1. PV to EP Cube (It is recommended to install an external DC PV breaker between the EP Cube and the strings. Check string polarity with multimeter prior to connection).



#### 2. Remove Front Panel and Dead Front Cover



## 3. PCS On-Grid to EP Cube AC Breaker



# 4. Emergency Stop Button (optional) - (Connect T1 to EPO+ of the PCS Terminal - Connect T2 to EPO - of the PCS Terminal).



## **Meters Wiring (with Eastron Meter)**

##