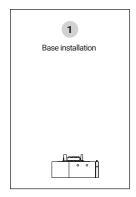

## 1.1 Base Installation on Wall (floor mounting)

# 1.2 Base Installation (wall mounting - optional wall mount kit required)