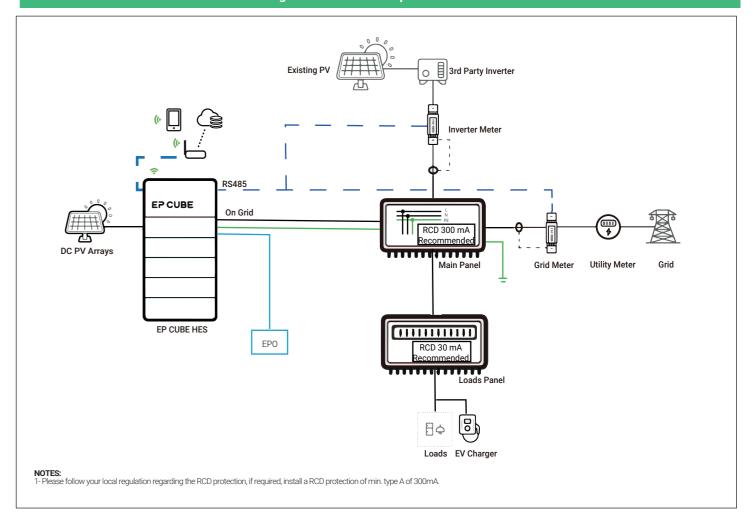

# Wiring Schematic Without Optional AC Switch Box

### 1. PV to EP Cube (It is recommended to install an external DC PV breaker between the EP Cube and the strings. Check string polarity with multimeter prior to connection).

## 3. PCS On-Grid to EP Cube AC Breaker

# 4. Emergency Stop Button (optional) - (Connect T1 to EPO+ of the PCS Terminal - Connect T2 to EPO - of the PCS Terminal).

## **Meters Wiring (with Eastron Meter)**

## 6. CTs Installation (if there is an existing or new third party solar inverter, an inverter meter need to be installed to read inverter power production).

CT

## 7. RS485 Signal Connection