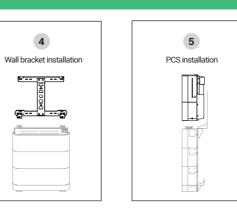

# **EP CUBE** Quick Installation Guide V2.4 for authorized installer only!



# Installation Steps









## 1.1 Base Installation on Wall (floor mounting)



# 1.2 Base Installation (wall mounting - optional wall mount kit required)



### 2. Battery and Base Installation



#### 4. Wall bracket installation



## 3. Top Battery Installation (Install the top brackets first)



# 5. PCS installation



# Wiring Schematic Without Optional AC Switch Box



### 1. PV to EP Cube (It is recommended to install an external DC PV breaker between the EP Cube and the strings. Check string polarity with multimeter prior to connection).



#### 2. Remove Front Panel and Dead Front Cover



## 3. PCS On-Grid to EP Cube AC Breaker



# 4. Emergency Stop Button (optional) - (Connect T1 to EPO+ of the PCS Terminal - Connect T2 to EPO - of the PCS Terminal).



## **Meters Wiring (with Eastron Meter)**

####