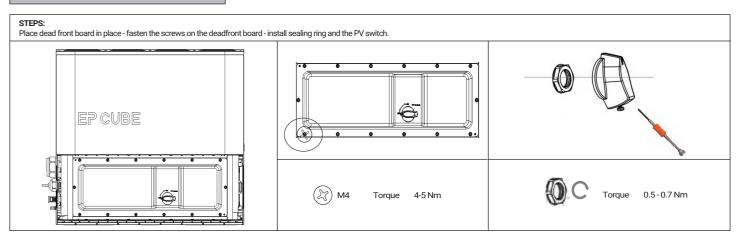

he top brackets first)



# 5. PCS installation



# Wiring Schematic Without Optional AC Switch Box



### 1. PV to EP Cube (It is recommended to install an external DC PV breaker between the EP Cube and the strings. Check string polarity with multimeter prior to connection).



#### 2. Remove Front Panel and Dead Front Cover



## 3. PCS On-Grid to EP Cube AC Breaker



# 4. Emergency Stop Button (optional) - (Connect T1 to EPO+ of the PCS Terminal - Connect T2 to EPO - of the PCS Terminal).



## **Meters Wiring (with Eastron Meter)**

#### 

## 6. CTs Installation (if there is an existing or new third party solar inverter, an inverter meter need to be installed to read inverter power production).

CT



## 7. RS485 Signal Connection



#### 8. Install Front Panel and Dead Front Cover



# **Commissioning via EP CUBE App**

# 9. Power on EP CUBE, Operate EP CUBE in Standby for Commissioning (Turn on EP Cube AC Breaker - Ensure that PV Switch is off - Do not press PCS button.



# 10. Download the EP CUBE APP for Commissioning (Download - Log in to your installer account - "More" page - "New Installation")



## 11. Activate EP CUBE (Turn on the PV switch - Press the button for 3 sec - Assemble the side covers)



# Meters Wiring (with ACREL Meter)

# 5. Single Phase Meter Voltage Connection



### 6. RS485 Signal Connection