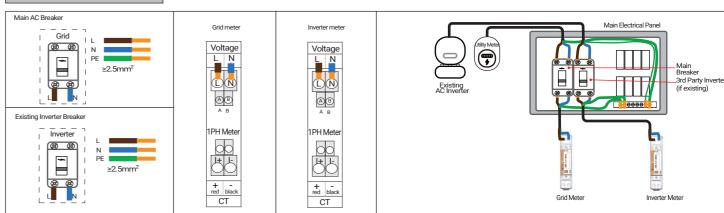

## 3. PCS On-Grid to EP Cube AC Breaker

## **Meters Wiring (with Eastron Meter)**

## 6. CTs Installation (if there is an existing or new third party solar inverter, an inverter meter need to be installed to read inverter power production).

CT