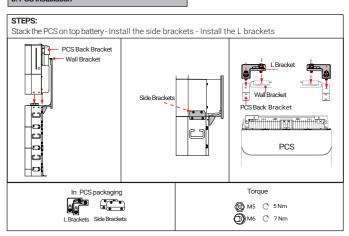

# **EP CUBE** Quick Installation Guide V2.4 for authorized installer only!



# Installation Steps









## 1.1 Base Installation on Wall (floor mounting)



# 1.2 Base Installation (wall mounting - optional wall mount kit required)



### 2. Battery and Base Installation



#### 4. Wall bracket installation



## 3. Top Battery Installation (Install the top brackets first)



# 5. PCS installation



# Wiring Schematic Without Optional AC Switch Box



### 1. PV to EP Cube (It is recommended to install an external DC PV breaker between the EP Cube and the strings. Check string polarity with multimeter prior to connection).



#### 2. Remove Front Panel and Dead Front Cover



## 3. PCS On-Grid to EP Cube AC Breaker



# 4. Emergency Stop Button (optional) - (Connect T1 to EPO+ of the PCS Terminal - Connect T2 to EPO - of the PCS Terminal).



## **Meters Wiring (with Eastron Meter)**

#### 

## 6. CTs Installation (if there is an existing or new third party solar inverter, an inverter meter need to be installed to read inverter power production).

CT



## 7. RS485 Signal Connection



#### 8. Install Front Panel and Dead Front Cover



# **Commissioning via EP CUBE App**

# 9. Power