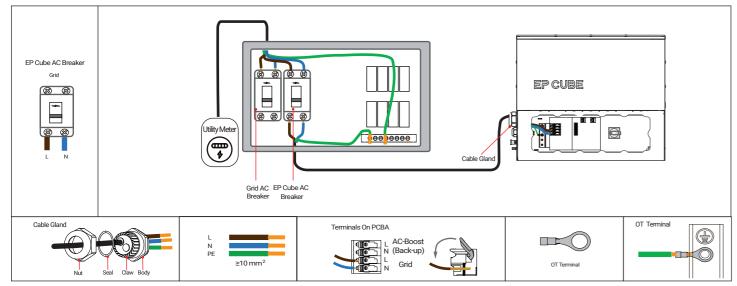

# **EP CUBE** Quick Installation Guide V2.4 for authorized installer only!



# Installation Steps









## 1.1 Base Installation on Wall (floor mounting)



# 1.2 Base Installation (wall mounting - optional wall mount kit required)



### 2. Battery and Base Installation



#### 4. Wall bracket installation



## 3. Top Battery Installation (Install the top brackets first)



# 5. PCS installation



# Wiring Schematic Without Optional AC Switch Box



### 1. PV to EP Cube (It is recommended to install an external DC PV breaker between the EP Cube and the strings. Check string polarity with multimeter prior to connection).



#### 2. Remove Front Panel and Dead Front Cover



## 3. PCS On-Grid to EP Cube AC Breaker



# 4. Emergency Stop Button (optional) - (Connect T1 to EPO+ of the PCS Terminal - Connect T2 to EPO - of the PCS Terminal).



## **Meters Wiring (with Eastron Meter)**

#### 

## 6. CTs Installation (if there is an existing or new third party solar inverter, an inverter meter need to be installed to read inverter power production).

CT



## 7. RS485 Signal Connection



#### 8. Install Front Panel and Dead Front Cover



# **Commissioning via EP CUBE App**

# 9. Power on EP CUBE, Operate EP CUBE in Standby for Commissioning (Turn on EP Cube AC Breaker - Ensure that PV Switch is off - Do not press PCS button.



# 10. Download the EP CUBE APP for Commissioning (Download - Log in to your installer account - "More" page - "New Installation")



## 11. Activate EP CUBE (Turn on the PV swit