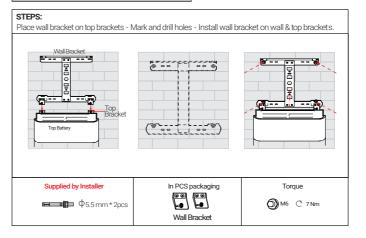

#### 4. Wall bracket installation

## 3. Top Battery Installation (Install the top brackets first)