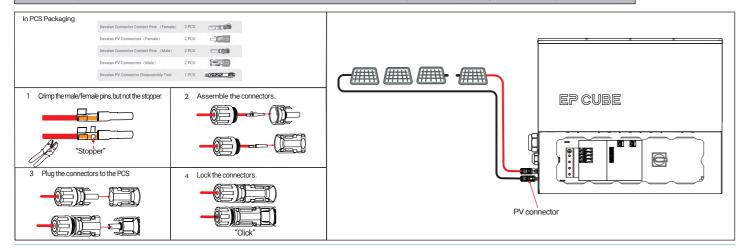

### 1. PV to EP Cube (It is recommended to install an external DC PV breaker between the EP Cube and the strings. Check string polarity with multimeter prior to connection).