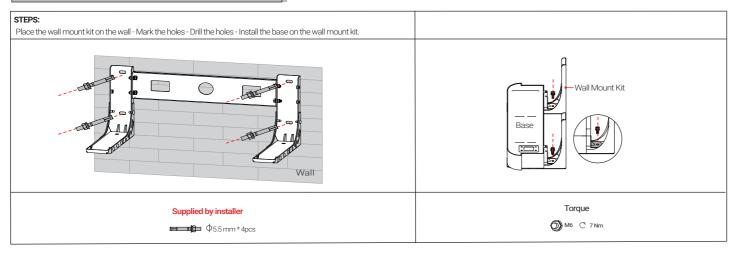

# **EP CUBE** Quick Installation Guide V2.4 for authorized installer only!



# Installation Steps









## 1.1 Base Installation on Wall (floor mounting)



# 1.2 Base Installation (wall mounting - optional wall mount kit required)



### 2. Battery and Base Installation



#### 4. Wall bracket installation



## 3. Top Battery Installation (Install the top brackets first)



# 5. PCS installation



# Wiring Schematic Without Optional AC Switch Box



### 1. PV to EP Cube (It is recommended to install an external DC PV breaker between the EP Cube and the strings. Check string polarity with multimeter prior to connection).



#### 2. Remove Front Panel and Dead Front Cover



## 3. PCS On-Grid to EP Cube AC Breaker



# 4. Emergency Stop Button (optional) - (Connect T1 to EPO+ of the PCS Terminal - Connect T2 to EPO - of the PCS Terminal).



## **Meters Wiring (with Eastron Meter)**

#### 

## 6. CTs Installation (if there is an existing or new third party solar inverter, an inverter meter need to be installed to rea