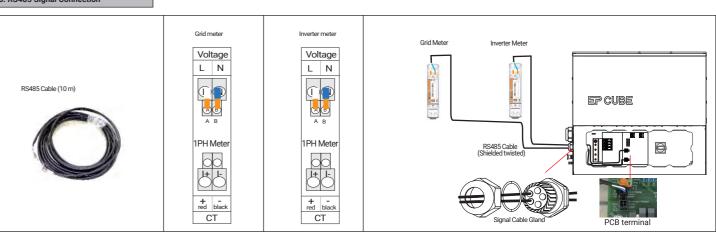

## 6. CTs Installation (if there is an existing or new third party solar inverter, an inverter meter need to be installed to read inverter power production).

CT



## 7. RS485 Signal Connection



#### 8. Install Front Panel and Dead Front Cover



# **Commissioning via EP CUBE App**

# 9. Power on EP CUBE, Operate EP CUBE in Standby for Commissioning (Turn on EP Cube AC Breaker - Ensure that PV Switch is off - Do not press PCS button.



# 10. Download the EP CUBE APP for Commissioning (Download - Log in to your installer account - "More" page - "New Installation")



## 11. Activate EP CUBE (Turn on the PV switch - Press the button for 3 sec - Assemble the side covers)



# Meters Wiring (with ACREL Meter)

# 5. Single Phase Meter Voltage Connection



### 6. RS485 Signal Connection