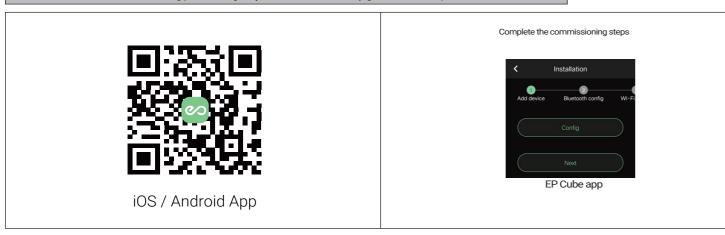

# 10. Download the EP CUBE APP for Commissioning (Download - Log in to your installer account - "More" page - "New Installation")

## 11. Activate EP CUBE (Turn on the PV switch - Press the button for 3 sec - Assemble the side covers)