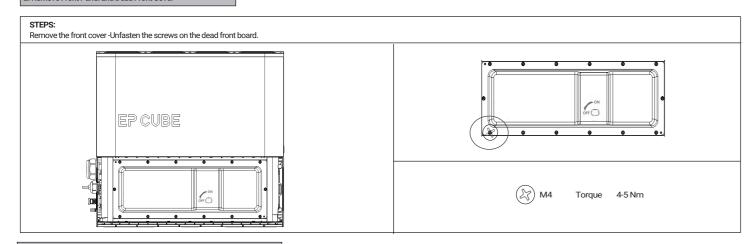

# **EP CUBE** Quick Installation Guide V2.4 for authorized installer only!



# Installation Steps









## 1.1 Base Installation on Wall (floor mounting)



# 1.2 Base Installation (wall mounting - optional wall mount kit required)



### 2. Battery and Base Installation



#### 4. Wall bracket installation



## 3. Top Battery Installation (Install the top brackets first)



# 5. PCS installation



# Wiring Schematic Without Optional AC Switch Box



### 1. PV to EP Cube (It is recommended to install an external DC PV breaker between the EP Cube and the strings. Check string polarity with multimeter prior to connection).



#### 2. Remove Front Panel and Dead Front Cover



## 3. PCS On-Grid to EP Cube AC Breaker



# 4. Emergency Stop Button (optional) - (Connect T1 to EPO+ of the PCS Terminal - Connect T2 to EPO - of the PCS Terminal).



## **Meters Wiring (with Eastron Meter)**

#### 

## 6. CTs Installation (if there is an existing or new third party solar inverter, an inverter meter need to be installed to read inverter power production).

CT



## 7. RS485 Signal Connection



#### 8. Install Front Panel and Dead Front Cover



# **Commissioning via EP CUBE App**

# 9. Power on EP CUBE, Operate EP CUBE in Standby for Commissioning (Turn on EP Cube AC Breaker - Ensure that PV Switch is off - Do not press PCS button.



# 10. Download the EP CUBE APP for Commissioning (Download - Log in to your installer account - "More" page - "New Installation")



#