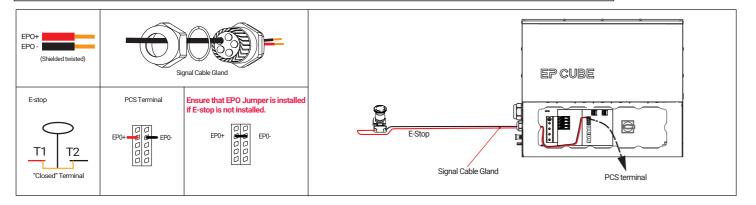

# 4. Emergency Stop Button (optional) - (Connect T1 to EPO+ of the PCS Terminal - Connect T2 to EPO - of the PCS Terminal).