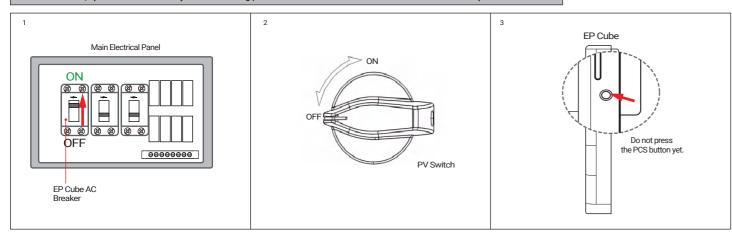

# 9. Power on EP CUBE, Operate EP CUBE in Standby for Commissioning (Turn on EP Cube AC Breaker - Ensure that PV Switch is off - Do not press PCS button.