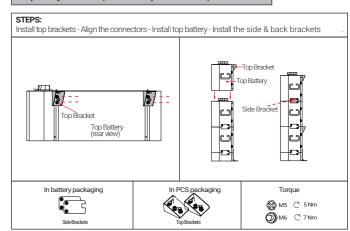

# **EP CUBE** Quick Installation Guide V2.4 for authorized installer only!



# Installation Steps









## 1.1 Base Installation on Wall (floor mounting)



# 1.2 Base Installation (wall mounting - optional wall mount kit required)



### 2. Battery and Base Installation



#### 4. Wall bracket installation



## 3. Top Battery Installation (Install the top brackets first)



# 5. PCS installation



# Wiring Schematic Without Optional AC Switch Box



### 1. PV to EP Cube (It is recommended to install an external DC PV breaker between the EP Cube and the strings. Check string polarity with multimeter prior to connection).



#### 2. Remove Front Panel and Dead Front Cover



## 3. PCS On-Grid to EP Cube AC Breaker



# 4. Emergency Stop Button (optional) - (Connect T1 to EPO+ of the PCS Terminal - Connect T2 to EPO - of the PCS Terminal).



## **Meters Wiring (with Eastron Meter)**

#### 

## 6. CTs Installation (if there is an existing or new third party solar inverter, an inverter meter need to be installed to read inverter power production).

CT



## 7. RS485 Signal Connection



#### 8. Install Front Panel and Dead Front Cover



# **Commissioning via