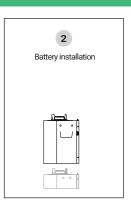

# **EP CUBE** Quick Installation Guide V2.4 for authorized installer only!



# Installation Steps









## 1.1 Base Installation on Wall (floor mounting)



# 1.2 Base Installation (wall mounting - optional wall mount kit required)



### 2. Battery and Base Installation



#### 4. Wall bracket installation



## 3. Top Battery Installation (Install the top brackets first)



# 5. PCS installation



# Wiring Schematic Without Optional AC Switch Box



### 1. PV to EP Cube (It is recommended to install an external DC PV breaker between the EP Cube and the strings. Check string polarity with multimeter prior to connection).



#### 2. Remove Front Panel and Dead Front Cover



## 3. PCS On-Grid to EP Cube AC Breaker



# 4. Emergency Stop Button (optional) - (Connect T1 to EPO+ of the PCS Terminal - Connect T2 to EPO - of the PCS Terminal).



## **Meters Wiring (with Eastron Meter)**