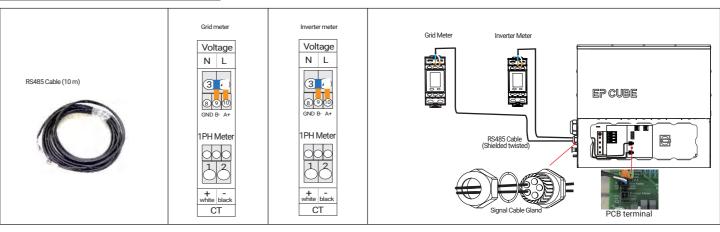

## **Meters Wiring (with Eastron Meter)**

## 6. CTs Installation (if there is an existing or new third party solar inverter, an inverter meter need to be installed to read inverter power production).

CT

## 7. RS485 Signal Connection